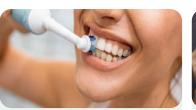

# Photography people

- Light and warm photography style
- · Focus on smiles, blurry background
- Big and natural smiles
- Nature, home or dentist chair background
- One colour clothes, preferably silk, or white stripy shirts