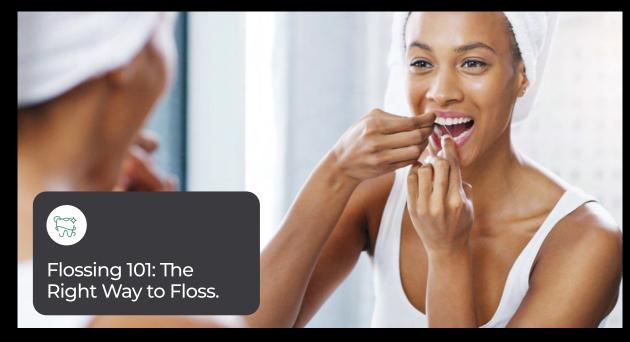

### Floss daily:

Brush your teeth at least twice a day using fluoride toothpaste. Ensure you brush for two minutes each time, covering all surfaces of your teeth.