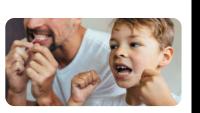

### Brush Regularly: Brush your teeth at least twice a day usit toothpaste. Ensure you brush for two mit tipes personal of use from the control of the property.

### Floss daily:

Brush your teeth at least twice a day using fluoride toothpaste. Ensure you brush for two minutes each time, covering all surfaces of your teeth.