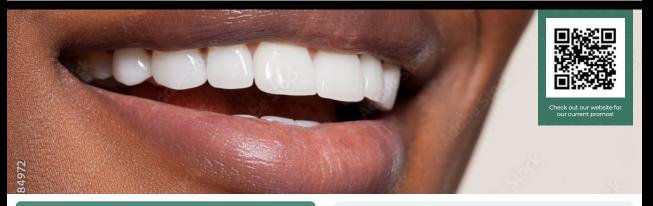

# Photography people

- Light and warm photography style
- · Focus on smiles, blurry background
- Big and natural smiles
- Nature, home or dentist chair background
- One colour clothes, preferably silk, or white stripy shirts