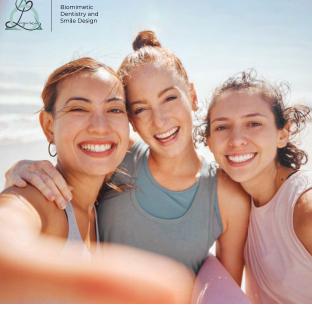

# Photography people

- Light and warm photography style
- · Focus on smiles, blurry background
- Big and natural smiles
- Nature, home or dentist chair background
- One colour clothes, preferably silk, or white stripy shirts

# Team photoshoot v1

- Light green or white background, with relaxed poses
- · Playful and funky poses
- Employees posing in different ways, looking at camera and away, using props