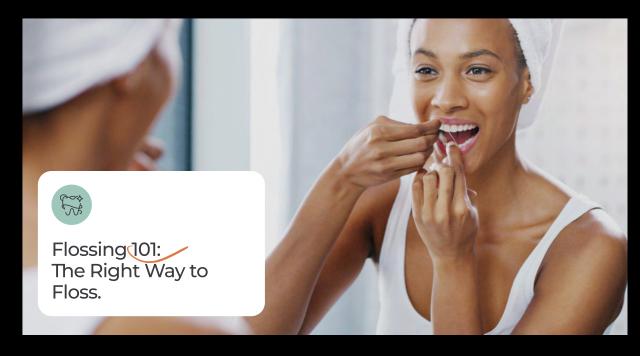

### Floss daily:

Brush your teeth at least twice a day using fluoride toothpaste. Ensure you brush for two minutes each time, covering all surfaces of your teeth.