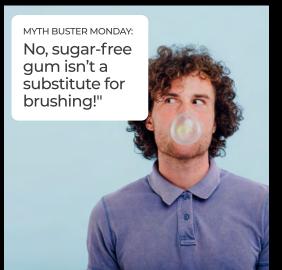

# What's New in Your Mouth?

MYTH BUSTER MONDAY:

No, sugar-free gum isn't a substitute for brushing!"

Brand Identity Guidelines