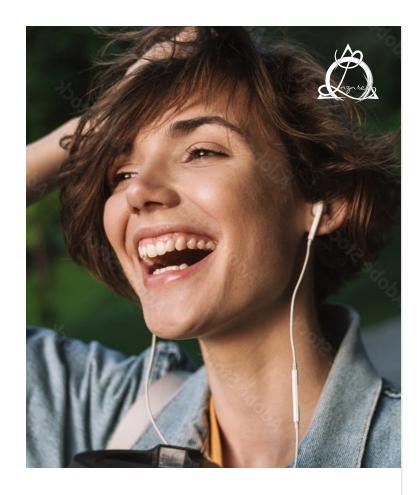

# Logo on the background

On noisy backgrounds, logo is placed in a rounded square or used a negative version of the logo.

Logo can't be used on very noisy backgrounds or the ones that don't have enought contrast and impairs the readability.