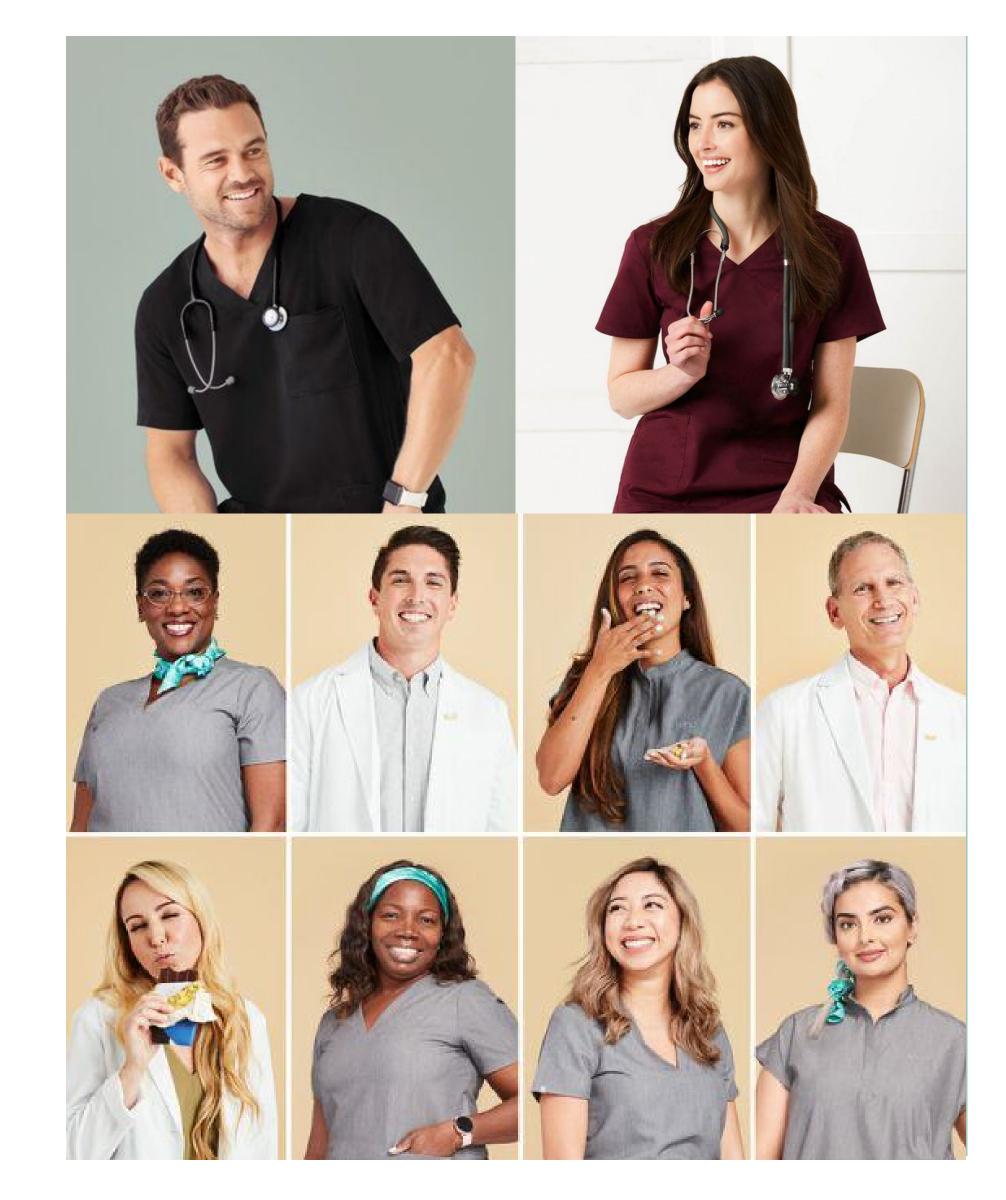

# Team photoshoot v1

- Light green or white background, with relaxed poses
- · Playful and funky poses
- Employees posing in different ways, looking at camera and away, using props