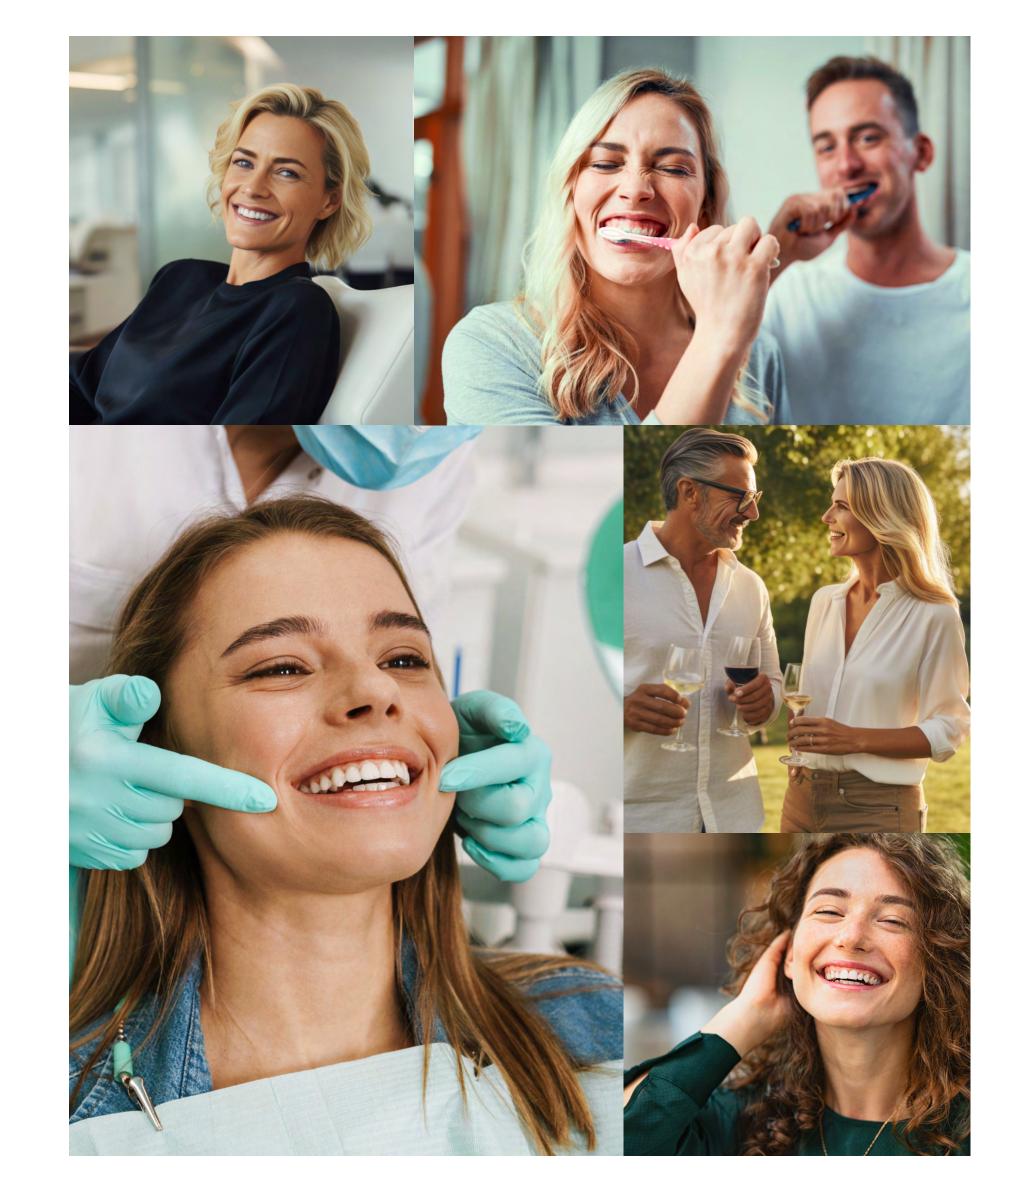

# Photography people

- Light and warm photography style
- · Focus on smiles, blurry background
- Big and natural smiles
- Nature, home or dentist chair background
- One colour clothes, preferably silk, or white stripy shirts