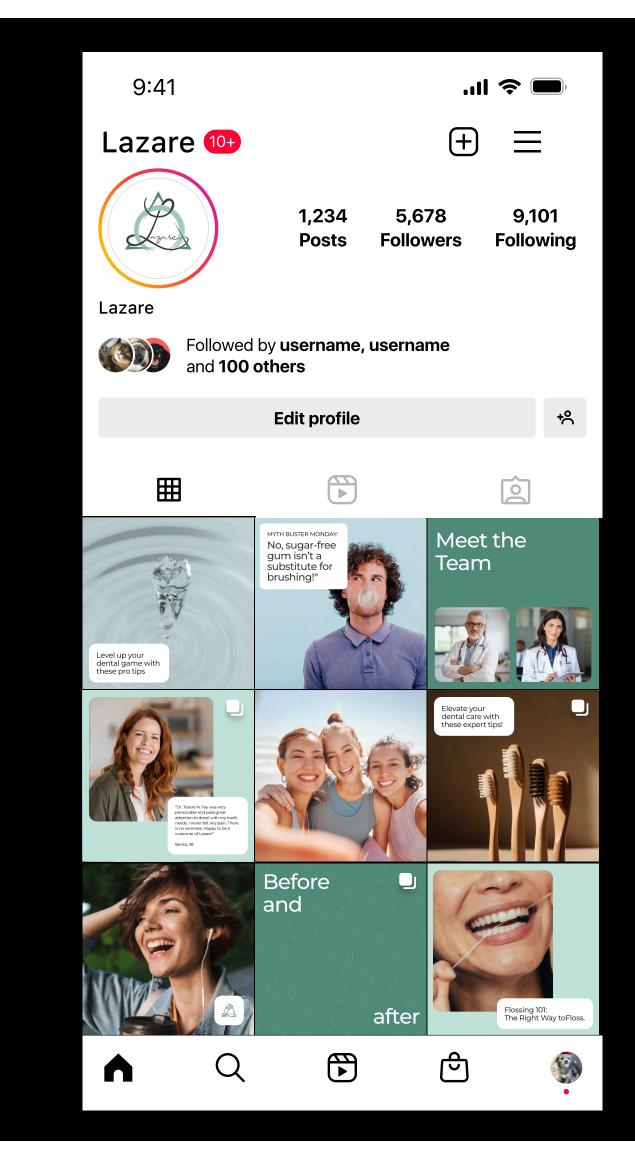

### Instagram grid examples

### Colour version 1

- Light green, white background post mixing with photographs of smiling people
- Mix between white and dark grey blocks to create contrast

Brand Identity Guidelines

### Instagram post examples

#### Colour version 1

- Light green, white background post mixing with photographs of smiling people
- Mix between white and dark grey blocks to create contrast

BEFORE AND AFTER CAROUSEL

# Before and

Transformations Tuesday: Turning frowns upside down one smile at a time!

### 'WHAT'S NEW' CAROUSEL

What's New in Your Mouth?

#### **OTHER**

Brand Identity Guidelines

### Colour version 1

- Light green, white background post mixing with photographs of smiling people
- Mix between white and dark grey blocks to create contrast

#### CAROUSEL: 4 POST ABOUT DENTAL CARE TIPS

### OTHER

#### **TESTIMONIALS**

### Meet the Team

Brand Identity Guidelines