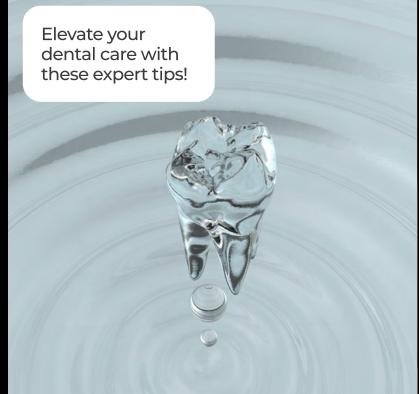

### Elevate your dental care with these expert tips!

Brush Regularly:

Brush your teeth at least twice a day using fluoride toothpaste. Ensure you brush for two minutes each time, covering all surfaces of your teeth.