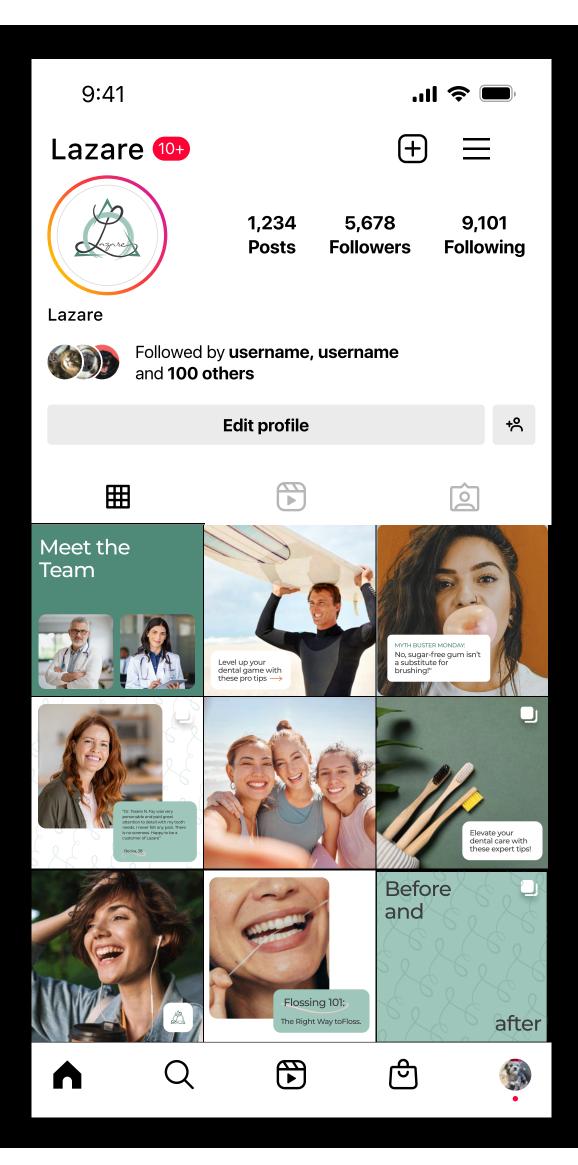

### Instagram grid examples

### Colour version 1

- Light green, white background post mixing with photographs of smiling people
- Mix between white and dark grey blocks to create contrast

Brand Identity Guidelines

### Meet the Team

Brand Identity Guidelines