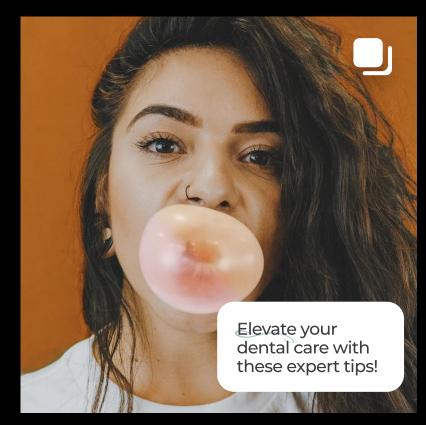

### Elevate your dental care with these expert tips!

Brush Regularly:

Brush your teeth at least twice a day using fluoride toothpaste. Ensure you brush for two minutes each time, covering all surfaces of your teeth.