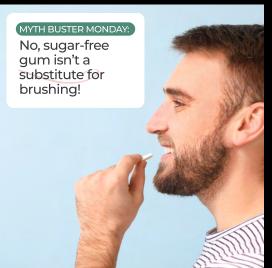

# What's New in Your Mouth?

MYTH BUSTER MONDAY:

No, sugar-free gum isn't a substitute for brushing!"

Brand Identity Guidelines