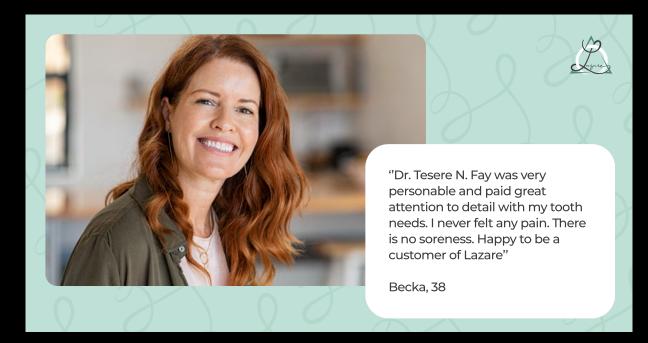

### CAROUSEL: 4 POST ABOUT DENTAL CARE TIPS



### Brush Regularly: Brush your teeth at least twice a day usit toothpaste. Ensure you brush for two mit tipes personal of use from the control of the property.



### Floss daily:

Brush your teeth at least twice a day using fluoride toothpaste. Ensure you brush for two minutes each time, covering all surfaces of your teeth.



# Limit sugary snacks and beverages, as they contribute to tooth decay. Opt for a balanced diet rich in fruits, vegetables, lean proteins, and whole grains.

Eat a Balanced



### OTHER





#### **TESTIMONIALS**







## Facebook / LinkedIn post examples

Colour version 1

 Facebook and Linkedin post have more information in them then Instagram.
 Avoiding carousel style, they fit more than just one important detail



# What's New in Your Mouth?











Brand Identity Guidelines

## Facebook / LinkedIn post examples

Colour version 1

 Facebook and Linkedin post have more information in them then Instagram.
 Avoiding carousel style, they fit more than just one important detail

### Elevate your dental care with these expert tips!





Brush Regularly:

Brush your teeth at least twice a day using fluoride toothpaste. Ensure you brush for two minutes each time, covering all surfaces of your teeth.



Floss daily:

Brush your teeth at least twice a day using fluoride toothpaste. Ensure you brush for two minutes each time, covering all surfaces of your teeth.



#### Eat a Balanced Did

Limit sugary snacks and beverages, as they contribute to tooth decay. Opt for a balanced diet rich in fruits, vegetab