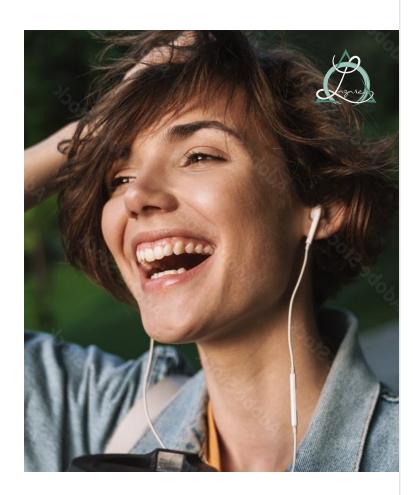

# Photography people

- Light and warm photography style
- · Focus on smiles, blurry background
- Big and natural smiles
- Nature, home or dentist chair background
- One colour clothes, preferably silk, or white stripy shirts

# Team photoshoot v1

- Light green or white background, with relaxed poses
- · Playful and funky poses
- Employees posing in different ways, looking at camera and away, using props