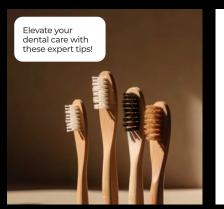

### Elevate your dental care with these expert tips!

Brush Regularly:

Brush your teeth at least twice a day using fluoride toothpaste. Ensure you brush for two minutes each time, covering all surfaces of your teeth.