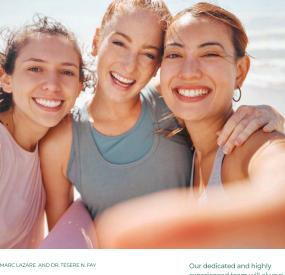

# Photography people

- Light and warm photography style
- · Focus on smiles, blurry background
- Big and natural smiles
- Nature, home or dentist chair background
- One colour clothes, preferably silk, or white stripy shirts

# Team photoshoot v1

- Light green or white background, with relaxed poses
- · Playful and funky poses
- Employees posing in different ways, looking at camera and away, using props