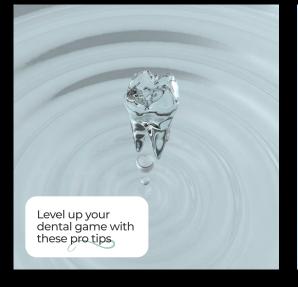

### Level up your dental game with these pro tips

- Brush Regularly:
- Floss daily:
- Eat a Balanced Diet

"Dr. Tesere N. Fay was very personable and paid great attention to detail with my tooth needs. I never felt any pain. There is no soreness. Happy to be a customer of Lazare"