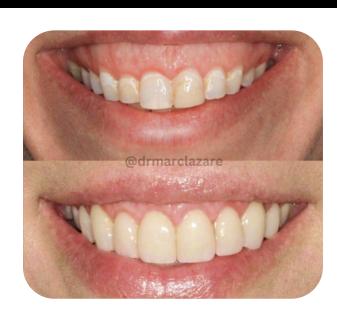

#### Colour version 1

- Light green, white background post mixing with photographs of smiling people
- Mix between white and dark grey blocks to create contrast

BEFORE AND AFTER CAROUSEL

# Before and

Transformations Tuesday: Turning frowns upside down one smile at a time!

### Before and after

Transformations Tuesday: Turning frowns upside down one smile at a time!

#### BEFORE AND AFTER CAROUSEL

# Before and after

Transformations Tuesday: Turning frowns upside down one smile at a time!