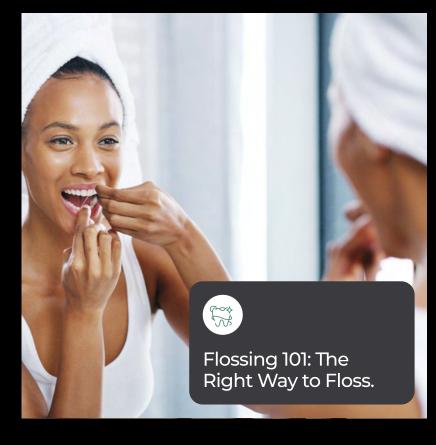

### Floss daily:

Brush your teeth at least twice a day using fluoride toothpaste. Ensure you brush for two minutes each time, covering all surfaces of your teeth.